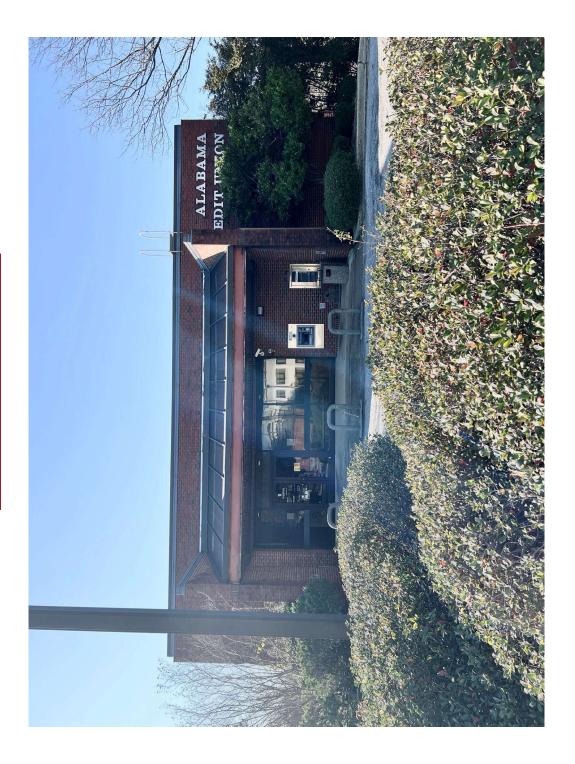

### **BOARD OF TRUSTEES SUBMITTAL**

MEETING DATE: April 13 – 14, 2023

CAMPUS: The University of Alabama, Tuscaloosa, Alabama
Finance Administrative Services Building - former ACU Main
Branch

PROJECT NAME: 338-23-3205

PROJECT LOCATION: 220 Paul W. Bryant Drive East

ARCHITECT: B Group Architecture, Birmingham, AL – pending approval

| THIS SUBMITTAL:                | PREVIOUS APPROVALS: |
|--------------------------------|---------------------|
| ☐ Stage I                      | February 3, 2023    |
| ⊠ Stage II                     |                     |
| ☐ Campus Master Plan Amendment |                     |
| ☐ Stage III                    |                     |
| ☐ Stage IV                     |                     |

### **PROJECT SCOPE:**

The Finance Administrative Services Building Renovation will entail a full interior renovation of the existing 9,089 gross square feet building located at 220 Paul W. Bryant Drive East.