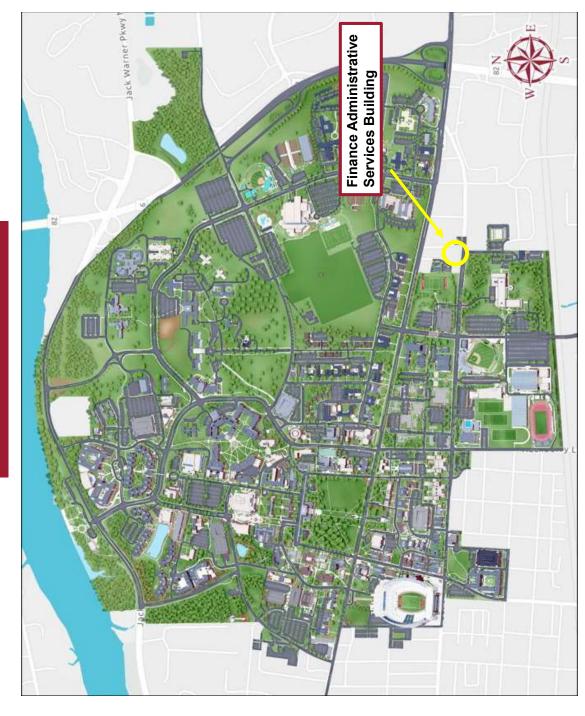

PROJECT LOCATION: 220 Paul W. Bryant Drive East

ARCHITECT: B Group Architecture, Birmingham, AL – pending approval

| THIS SUBMITTAL:                | PREVIOUS APPROVALS: |
|--------------------------------|---------------------|
| ☐ Stage I                      | February 3, 2023    |
| ⊠ Stage II                     |                     |
| ☐ Campus Master Plan Amendment |                     |
| ☐ Stage III                    |                     |
| ☐ Stage IV                     |                     |

### **PROJECT SCOPE:**

The Finance Administrative Services Building Renovation will entail a full interior renovation of the existing 9,089 gross square feet building located at 220 Paul W. Bryant Drive East.