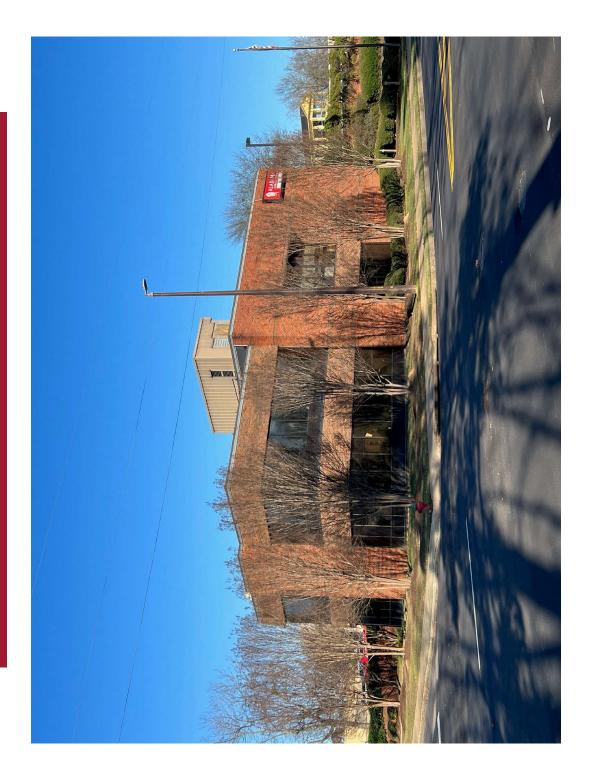

### **BOARD OF TRUSTEES SUBMITTAL**

MEETING DATE: April 13 – 14, 2023

CAMPUS: The University of Alabama, Tuscaloosa, Alabama
Finance Administrative Services Building - former ACU Main
Branch

PROJECT NAME: 338-23-3205

PROJECT LOCATION: 220 Paul W. Bryant Drive East

ARCHITECT: B Group Architecture, Birmingham, AL – pending approval

| THIS SUBMITTAL:                | PREVIOUS APPROVALS: |
|--------------------------------|---------------------|
| ☐ Stage I                      | February 3, 2023    |
| ⊠ Stage II                     |                     |
| ☐ Campus Master Plan Amendment |                     |
| ☐ Stage III                    |                     |
| ☐ Stage IV                     |                     |

### **PROJECT SCOPE:**

The Finance Administrative Services Building Renovation will entail a full interior renovation of the existing 9,089 gross square feet building located at 220 Paul W. Bryant Drive East.