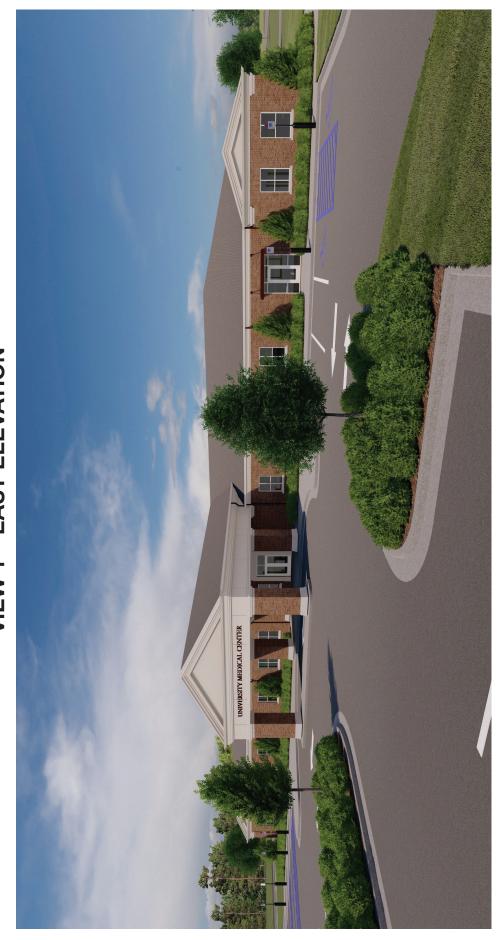

# UNIVERSITY MEDICAL CENTER - NORTHPORT CLINIC

VIEW 1 – EAST ELEVATION

The building will feature red brick, a shingle roof, and classical architectural elements similar to campus. A large wayfinding element will also be featured to further identify the location from U.S. 82 (McFarland Boulevard) and Airport Road. The site will be appropriately landscaped.