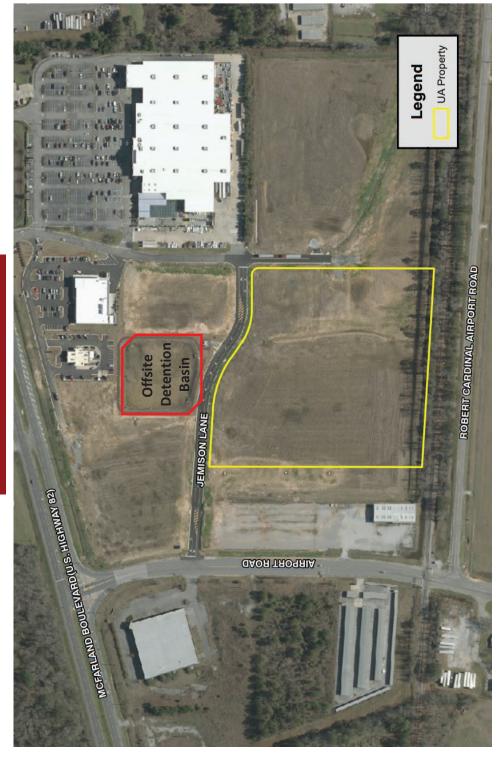

# UNIVERSITY MEDICAL CENTER - NORTHPORT CLINIC

# SITE AERIAL

The site will require minimal work as utilities are already into the site and the site pad has been rough graded. As part of the purchase agreement, there is no "on parcel" stormwater detention required as there is a development detention basin with capacity reserved for the University's parcel. Electrical service is underground.