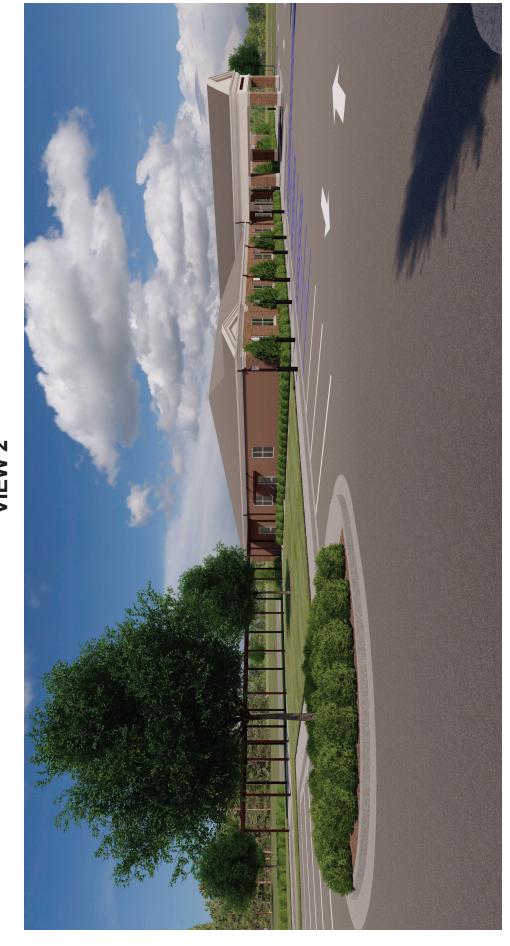

The building will feature red brick, a shingle roof, and classical architectural elements similar to campus. A large wayfinding element will also be featured to further identify the location from U.S. 82 (McFarland Boulevard) and Airport Road. The site will be appropriately landscaped.

# UNIVERSITY MEDICAL CENTER – NORTHPORT CLINIC VIEW 2