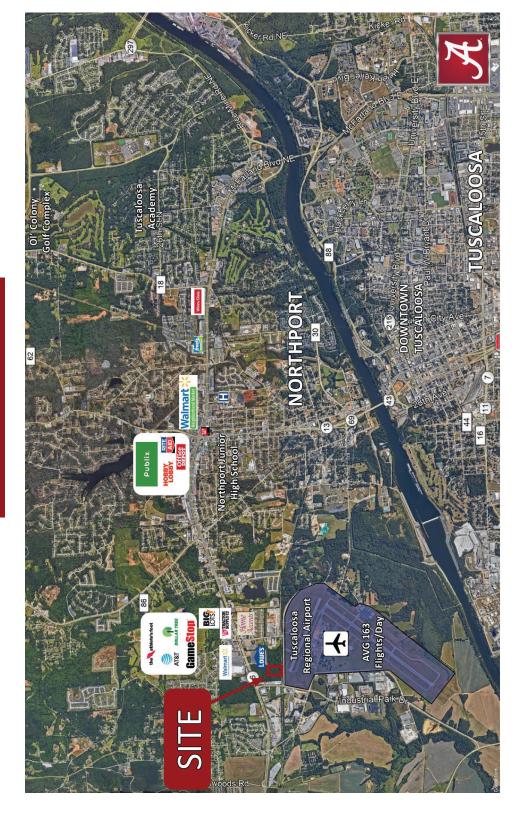

# UNIVERSITY MEDICAL CENTER - NORTHPORT CLINIC

# **LOCATION MAP**

PROJECT LOCATION: 11.6 acres located on the south side of U.S. Highway 82 West and east of Airport Road, Northport, Alabama

ARCHITECT: Lucy Design Associates, Inc., Birmingham, Alabama

| THIS SUBMITTAL:    | PREVIOUS APPROVALS: |
|--------------------|---------------------|
| ☐ Stage I          | September 17, 2021  |
| ☐ Stage II, Waiver | September 17, 2021  |
| ⊠ Stage III        |                     |
| ☐ Stage IV         |                     |