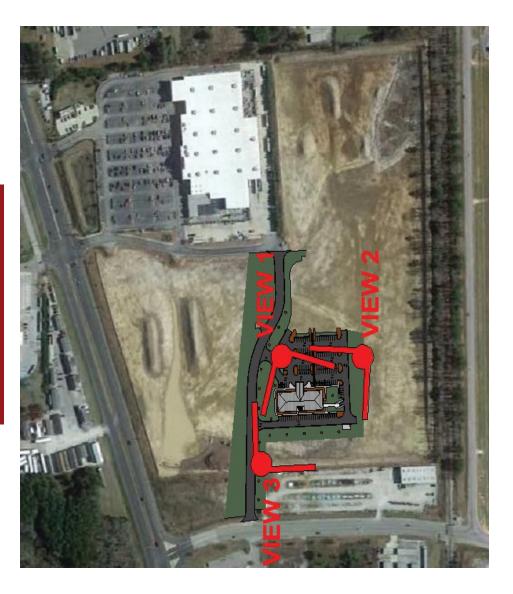

45 |
| * FINAL A                                                          | 7. REMARKS<br>AGENCY APPROVAL                                  | SUBMITTED                                                                                                                                                                           |                                                                                             |                                                    |                                                                                                                                  |

# UNIVERSITY MEDICAL CENTER - NORTHPORT CLINIC

# **LOCATION MAP**



# UNIVERSITY MEDICAL CENTER - NORTHPORT CLINIC

# SITE AERIAL



# UNIVERSITY MEDICAL CENTER – NORTHPORT CLINIC VANTAGE POINTS



# UNIVERSITY MEDICAL CENTER - NORTHPORT CLINIC

VIEW 1 – EAST ELEVATION



# UNIVERSITY MEDICAL CENTER – NORTHPORT CLINIC VIEW 2



# UNIVERSITY MEDICAL CENTER - NORTHPORT CLINIC VIEW 3 - WEST ELEVATION