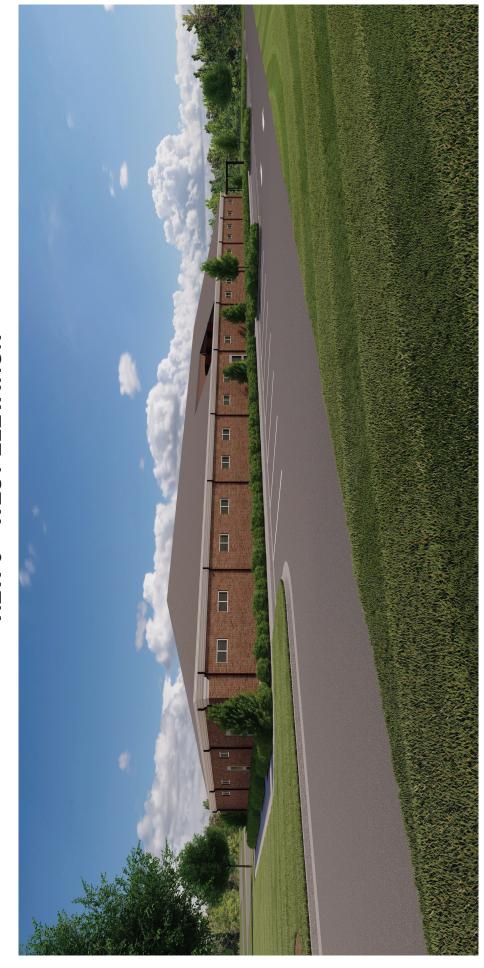

The building will feature red brick, a shingle roof, and classical architectural elements similar to campus. A large wayfinding element will also be featured to further identify the location from U.S. 82 (McFarland Boulevard) and Airport Road. The site will be appropriately landscaped.

# UNIVERSITY MEDICAL CENTER - NORTHPORT CLINIC VIEW 3 - WEST ELEVATION